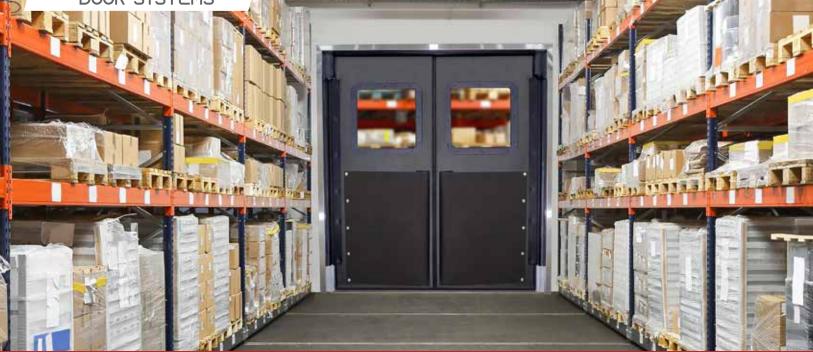

## Phoenix HD Heavy Duty Insulated Impact Door

The Phoenix HD Heavy Duty Insulated impact door is specifically designed to be the toughest impact door on the market. With a composite internal structure, ABS surface, and energy absorbing bumpers, the Phoenix HD can easily handle forklift traffic for unmatched long-term performance.

- Ideal for locations where motorized traffic is present, including industrial, pharmaceutical, cold storage and food processing
- ✓ 1¾ overall door thickness
- Patent pending frame design provides unmatched structural stability
- Polyiso foam core with bonded composite frame
- ABS face sheets permanently fused to internal frame and core, eliminating the threat of moisture penetration
- ✓ Full length, reinforced spine for added strength
- V-Cam top hinge has 230° swing radius,115° in each direction
- Extruded aluminum lower jamb guard is standard
- Shatter proof dual pane polycarbonate window
- Durable full perimeter gasket