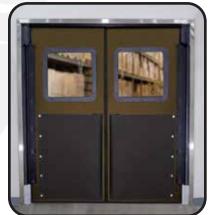

urface, and energy absorbing bumpers, the Phoenix HD can easily handle forklift traffic for unmatched long-term performance.

- Ideal for locations where motorized traffic is present, including industrial, pharmaceutical, cold storage and food processing
- ✓ 1¾ overall door thickness
- Patent pending frame design provides unmatched structural stability
- Polyiso foam core with bonded composite frame
- ABS face sheets permanently fused to internal frame and core, eliminating the threat of moisture penetration
- ✓ Full length, reinforced spine for added strength
- V-Cam top hinge has 230° swing radius,115° in each direction
- Extruded aluminum lower jamb guard is standard
- Shatter proof dual pane polycarbonate window
- Durable full perimeter gasket



Shown in Metallic Gray w/ 42" bumpers



Shown in Cocoa Brown w/ 42" bumpers

## **Phoenix HD - Heavy Duty Insulated Impact Door**







| Specifications              |                                                                                                                                                |
|-----------------------------|------------------------------------------------------------------------------------------------------------------------------------------------|
| Series / Model:             | Phoenix / HD                                                                                                                                   |
| Sizes:                      | 24" - 60" wide and 80" to 120" high per panel