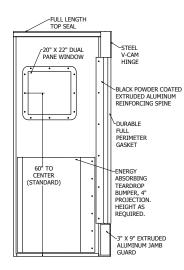

- Ideal for locations where motorized traffic is present, including industrial, pharmaceutical, cold storage and food processing
- ✓ 1¾ overall door thickness
- Patent pending frame design provides unmatched structural stability
- Polyiso foam core with bonded composite frame
- ABS face sheets permanently fused to internal frame and core, eliminating the threat of moisture penetration
- ✓ Full length, reinforced spine for added strength
- V-Cam top hinge has 230° swing radius,115° in each direction
- Extruded aluminum lower jamb guard is standard
- Shatter proof dual pane polycarbonate window
- Durable full perimeter gasket

## **Phoenix HD - Heavy Duty Insulated Impact Door**

| Specifications              |                                                                                                                                                |
|-----------------------------|------------------------------------------------------------------------------------------------------------------------------------------------|
| Series / Model:             | Phoenix / HD                                                                                                                                   |
| Sizes:                      | 24" - 60" wide and 80" to 120" high per panel                                                                                                  |
| Core:                       | Bonded structural composite frame, 11/2" foam insulation                                                                                       |
| Spine:                      | Powder-coated extruded aluminum w/ integral hinge posts                                                                                        |
| Surface:                    | 1/8" textured ABS                                                                                                                              |
| Edge:                       | Extruded polymer channel holds perimeter blade gasket                                                                                          |
| Hinges:                     | Top: Steel V-Cam and sealed roller bearing<br>Lower: 9" aluminum jamb guard                                                                    |
| Window:                     | 20" x 22" unitized cartridge with $\frac{1}{8}$ " dual pane clear polycarbonate                                                                |
| Warranty:                   | 2-year against manufacturer defects                                                                                                            |
| Impact Protection:          | Bumper or kick plate                                                                                                                           |
| Options                     |                                                                                                                                                |
| Window sizes:               | 10" x 16" and 10" x 30" (ADA)                                                                                                                  |
| Kick plates:                | Black ABS in 12", 18", 24", 36", 42"                                                                                                           |
| Bumpers:                    | 4" projection polyethylene teardrop in 18", 24", 32", 36", 42"                                                                                 |
| Lower hinge:                | Spring assist tensioner w/ powder coated steel jamb guard                                                                                      |
| Corrosion Resistant Package |                                                                                                                                                |
| Hinges:                     | Top: Composite V-Cam and sealed roller bearing<br>Lower: 12" composite jamb guard, or spring assist<br>tensioner w/ stainless steel jamb guard |
| Window:                     | 1/4" single pane clear acrylic in rubber gasket                                                                                                |
| Spine:                      | Powder-coated aluminum w/ stainless steel hinge posts                                                                                          |
| Fasteners:                  | Stainless steel for hinges, window, spine and bumper                                                                                           |