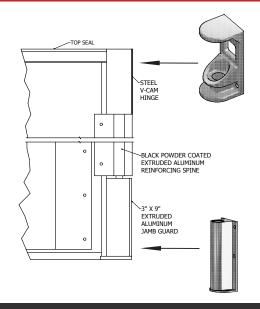

- Ideal for locations where motorized traffic is present, including industrial, pharmaceutical, cold storage and food processing
- ✓ 1¾ overall door thickness
- Patent pending frame design provides unmatched structural stability
- Polyiso foam core with bonded composite frame
- ABS face sheets permanently fused to internal frame and core, eliminating the threat of moisture penetration
- ✓ Full length, reinforced spine for added strength
- V-Cam top hinge has 230° swing radius,115° in each direction
- Extruded aluminum lower jamb guard is standard
- Shatter proof dual pane polycarbonate window
- Durable full perimeter gasket

## **Phoenix HD - Heavy Duty Insulated Impact Door**

| Specifications              |                                                                                                                                                |
|-----------------------------|------------------------------------------------------------------------------------------------------------------------------------------------|
| Series / Model:             | Phoenix / HD                                                                                                                                   |
| Sizes:                      | 24" - 60" wide and 80" to 120" high per panel                                                                                                  |
| Core:                       | Bonded structural composite frame, 11/2" foam insulation                                                                                       |
| Spine:                      | Powder-coated extruded aluminum w/ integral hinge posts                                                                                        |
| Surface:                    | 1/8" textured ABS                                                                                                                              |
| Edge:                       | Extruded polymer channel holds perimeter blade gasket                                                                                          |
| Hinges:                     | Top: Steel V-Cam and sealed roller bearing<br>Lower: 9" aluminum jamb guard                                                                    |
| Window:                     | 20" x 22" unitized cartridge with $\frac{1}{8}$ " dual pane clear polycarbonate                                                                |
| Warranty:                   | 2-year against manufacturer defects                                                                                                            |
| Impact Protection:          | Bumper or kick plate                                                                                                                           |
| Options                     |                                                                                                                                                |
| Window sizes:               | 10" x 16" and 10" x 30" (ADA)                                                                                                                  |
| Kick plates:                | Black ABS in 12", 18", 24", 36", 42"                                                                                                           |
| Bumpers:                    | 4" projection polyethylene teardrop in 18", 24", 32", 36", 42"                                                                                 |
| Lower hinge:                | Spring assist tensioner w/ powder coated steel jamb guard                                                                                      |
| Corrosion Resistant Package |                                                                                                                                                |
| Hinges:                     | Top: Composite V-Cam and sealed roller bearing<br>Lower: 12" composite jamb guard, or spring assist<br>tensioner w/ stainless steel jamb guard |
| Window:                     | 1/4" single pane clear acrylic in rubber gasket                                                                                                |
| Spine:                      | Powder-coated aluminum w/ stainless steel hinge posts                                                                                          |
| Fasteners:                  | Stainless steel for hinges, window, spine and bumper                                                                                           |