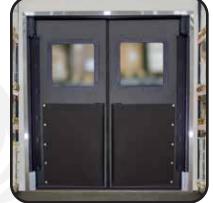

ith a composite internal structure, ABS surface, and energy absorbing bumpers, the Phoenix HD can easily handle forklift traffic for unmatched long-term performance.

- Ideal for locations where motorized traffic is present, including industrial, pharmaceutical, cold storage and food processing
- ✓ 1¾ overall door thickness
- Patent pending frame design provides unmatched structural stability
- Polyiso foam core with bonded composite frame
- ABS face sheets permanently fused to internal frame and core, eliminating the threat of moisture penetration
- ✓ Full length, reinforced spine for added strength
- V-Cam top hinge has 230° swing radius,115° in each direction
- Extruded aluminum lower jamb guard is standard
- Shatter proof dual pane polycarbonate window
- Durable full perimeter gasket



Shown in Metallic Gray w/ 42" bumpers



Shown in Cocoa Brown w/ 42" bumpers

## **Phoenix HD - Heavy Duty Insulated Impact Door**







| Specifications              |                                                                                                                                                |
|-----------------------------|------------------------------------------------------------------------------------------------------------------------------------------------|
| Series / Model:             | Phoenix / HD                                                                                                                                   |
| Sizes:                      | 24" - 60" wide and 80" to 120" high per panel