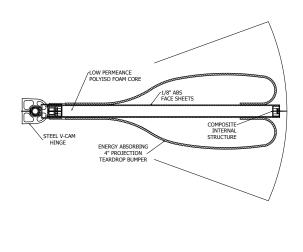

- Ideal for locations where motorized traffic is present, including industrial, pharmaceutical, cold storage and food processing
- ✓ 1¾ overall door thickness
- Patent pending frame design provides unmatched structural stability
- Polyiso foam core with bonded composite frame
- ABS face sheets permanently fused to internal frame and core, eliminating the threat of moisture penetration
- ✓ Full length, reinforced spine for added strength
- V-Cam top hinge has 230° swing radius,115° in each direction
- Extruded aluminum lower jamb guard is standard
- Shatter proof dual pane polycarbonate window
- Durable full perimeter gasket

## **Phoenix HD - Heavy Duty Insulated Impact Door**

| Specifications              |                                                                                                                                                |
|-----------------------------|------------------------------------------------------------------------------------------------------------------------------------------------|
| Series / Model:             | Phoenix / HD                                                                                                                                   |
| Sizes:                      | 24" - 60" wide and 80" to 120" high per panel                                                                                                  |
| Core:                       | Bonded structural composite frame, 11/2" foam insulation                                                                                       |
| Spine:                      | Powder-coated extruded aluminum w/ integral hinge posts                                                                                        |
| Surface:                    | 1/8" textured ABS                                                                                                                              |
| Edge:                       | Extruded polymer channel holds perimeter blade gasket                                                                                          |
| Hinges:                     | Top: Steel V-Cam and sealed roller bearing<br>Lower: 9" aluminum jamb guard                                                                    |
| Window:                     | 20" x 22" unitized cartridge with $\frac{1}{8}$ " dual pane clear polycarbonate                                                                |
| Warranty:                   | 2-year against manufacturer defects                                                                                                            |
| Impact Protection:          | Bumper or kick plate                                                                                                                           |
| Options                     |                                                                                                                                                |
| Window sizes:               | 10" x 16" and 10" x 30" (ADA)                                                                                                                  |
| Kick plates:                | Black ABS in 12", 18", 24", 36", 42"                                                                                                           |
| Bumpers:                    | 4" projection polyethylene teardrop in 18", 24", 32", 36", 42"                                                                                 |
| Lower hinge:                | Spring assist tensioner w/ powder coated steel jamb guard                                                                                      |
| Corrosion Resistant Package |                                                                                                                                                |
| Hinges:                     | Top: Composite V-Cam and sealed roller bearing<br>Lower: 12" composite jamb guard, or spring assist<br>tensioner w/ stainless steel jamb guard |
| Window:                     | 1/4" single pane clear acrylic in rubber gasket                                                                                                |
| Spine:                      | Powder-coated aluminum w/ stainless steel hinge posts                                                                                          |
| Fasteners:                  | Stainless steel for hinges, window, spine and bumper                                                                                           |