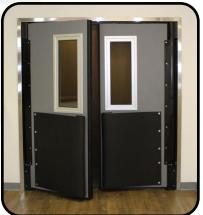

rmarkets, convenience stores and food service plants
- ✓ 4" thick door panels providing an R-26 insulation value
- Patent pending internal frame design provides unmatched structural stability
- Polyiso foam core with bonded composite internal frame
- Thermoplastic face sheets permanently fused to internal frame and core, eliminating the threat of moisture penetration
- Full length, reinforced pultruded fiberglass spine eliminates thermal transfer issues
- ✓ V-Cam top hinge has 230° swing radius,115° in each direction
- Composite v-cam and jamb guard eliminate thermal transfer
- ✓ Argon filled, low-e tempered glass, dual pane window unit
- Dual blade gaskets on three sides for improved sealing, single blade on spine edge to facilitate proper door swing



Shown in White w/ 36" kick plates



Shows dual blade gaskets on leading edge

## Phoenix °C°F - Insulated °Cooler °Freezer Impact Door



|                 | Specifications                                                                                                                           |
|-----------------|------------------------------------------------------------------------------------------------------------------------------------------|
| Series / Model: | Phoenix / °C°F                                                                                                                           |
| Sizes:          | 24" - 48" wide and up to 120" high per panel                                                                                             |
| Core:           | Bonded structural composite frame, 3 <su