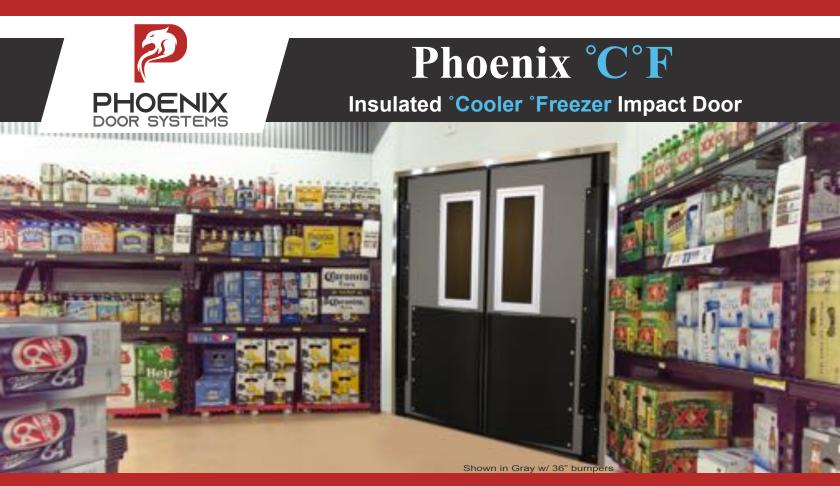

The Phoenix °C°F Insulated °Cooler °Freezer impact door is the only one on the market with a fiberglass spine and composite hinges, which provide a proper thermal break between temperature controlled environments.

- Insulated and durable, ideal for cooler and freezer openings in supermarkets, convenience stores and food service plants
- ✓ 4" thick door panels providing an R-26 insulation value
- Patent pending internal frame design provides unmatched structural stability
- Polyiso foam core with bonded composite internal frame
- Thermoplastic face sheets permanently fused to internal frame and core, eliminating the threat of moisture penetration
- Full length, reinforced pultruded fiberglass spine eliminates thermal transfer issues
- ✓ V-Cam top hinge has 230° swing radius,115° in each direction
- Composite v-cam and jamb guard eliminate thermal transfer
- ✓ Argon filled, low-e tempered glass, dual pane window unit
- Dual blade gaskets on three sides for improved sealing, single blade on spine edge to facilitate proper door swing