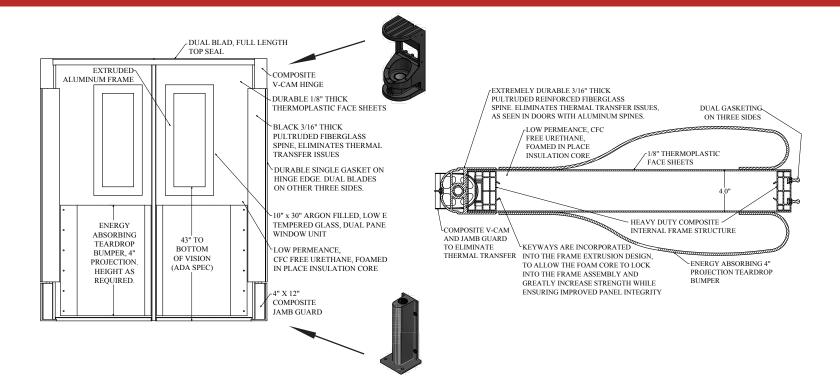

The Phoenix °C°F Insulated °Cooler °Freezer impact door is the only one on the market with a fiberglass spine and composite hinges, which provide a proper thermal break between temperature controlled environments.

- Insulated and durable, ideal for cooler and freezer openings in supermarkets, convenience stores and food service plants
- ✓ 4" thick door panels providing an R-26 insulation value
- Patent pending internal frame design provides unmatched structural stability
- Polyiso foam core with bonded composite internal frame
- Thermoplastic face sheets permanently fused to internal frame and core, eliminating the threat of moisture penetration
- Full length, reinforced pultruded fiberglass spine eliminates thermal transfer issues
- ✓ V-Cam top hinge has 230° swing radius,115° in each direction
- Composite v-cam and jamb guard eliminate thermal transfer
- ✓ Argon filled, low-e tempered glass, dual pane window unit
- Dual blade gaskets on three sides for improved sealing, single blade on spine edge to facilitate proper door swing

## Phoenix °C°F - Insulated °Cooler °Freezer Impact Door

|                 | Specifications                                                                                                                           |
|-----------------|------------------------------------------------------------------------------------------------------------------------------------------|
| Series / Model: | Phoenix / °C°F                                                                                                                           |
| Sizes:          | 24" - 48" wide and up to 120" high per panel                                                                                             |
| Core:           | Bonded structural composite frame, 3 <sup>3</sup> / <sub>4</sub> " thick low-<br>permeance, CFC free urethane foamed-in-place insulation |
| Spine:          | Pultruded reinforced fiberglass w/ integral hinge posts                                                                                  |
| Surface:        | 1/6" textured thermoplastic                                                                                                              |
| Edge:           | Extruded polymer channel holds perimeter blade gaskets                                                                                   |
| Hinges:         | Top: Composite V-Cam and sealed stainless roller bearing Lower: 12" composite jamb guard                                                 |
| Window:         | 10" x 30" argon filled, low-e tempered glass, dual pane window unit                                                                      |
| Warranty:       | 2-year against manufacturer defects                                                                                                      |
|                 | Options                                                                                                                                  |
| Surface:        | FRP or 304 #4 stainless steel                                                                                                            |
| Rub Rails:      | 1 <sup>1</sup> / <sub>8</sub> " wide polycarbonate                                                                                       |
| Bumpers:        | 4" projection polyethylene teardrop in 12", 18", 24", 32" & 36"                                                                          |
| Push plates:    | Stainless steel, black ABS or black HDPE in 12" & 16"                                                                                    |
| Kick plates:    | Stainless steel, galvanized steel, black HDPE or black ABS in 12", 18", 24" & 36"                                                        |
|                 |                                                                                                                                          |